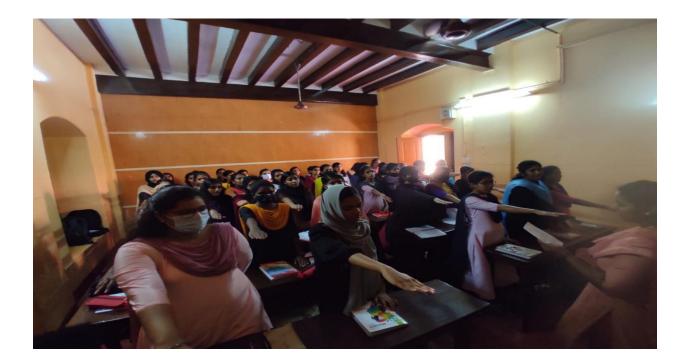

#### PLEDGE

Computer science first year students took pledge on 12/9/2022 single use of plastic. Students took pledge, saying that refuse single use plastic whenever and where ever possible, and they promised to choose items are not packaged in plastic and also try to say 'No plastic straw please'.